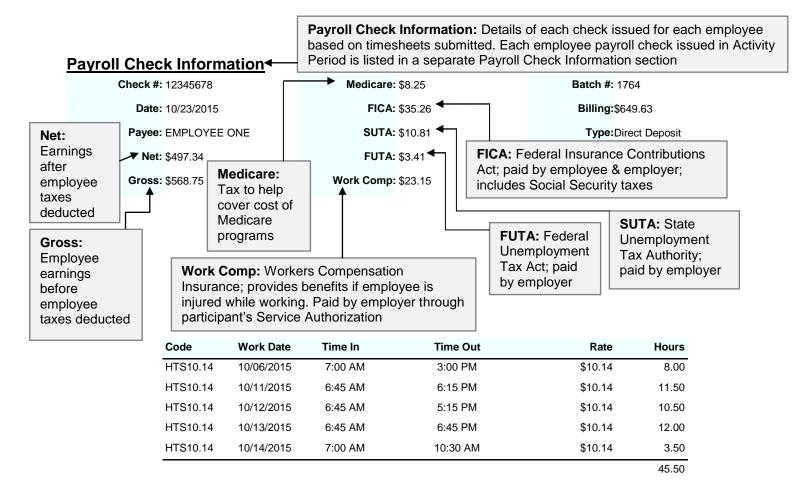

| Vendor Check Information |             | <b>Vendor Check Information:</b> Details of checks issued for each vendor paid based on payment request submitted. Each vendor check issued in Activity Period is listed in a separate Vendor Check Information section. |  |          |          |  |  |
|--------------------------|-------------|--------------------------------------------------------------------------------------------------------------------------------------------------------------------------------------------------------------------------|--|----------|----------|--|--|
| Check #:                 | 12345678    |                                                                                                                                                                                                                          |  | Batch #: | 1711     |  |  |
| Date:                    | 10/23/2015  |                                                                                                                                                                                                                          |  | Billing: | \$120.00 |  |  |
| Payee:                   | VENDOR NAME |                                                                                                                                                                                                                          |  |          |          |  |  |
| Net:                     | \$120.00    |                                                                                                                                                                                                                          |  |          |          |  |  |
| Туре:                    | Check       |                                                                                                                                                                                                                          |  |          |          |  |  |
|                          |             |                                                                                                                                                                                                                          |  |          |          |  |  |
| Code                     |             | Date                                                                                                                                                                                                                     |  | Rate     |          |  |  |
| T1999                    |             | 10/10/2015                                                                                                                                                                                                               |  | \$120.00 |          |  |  |