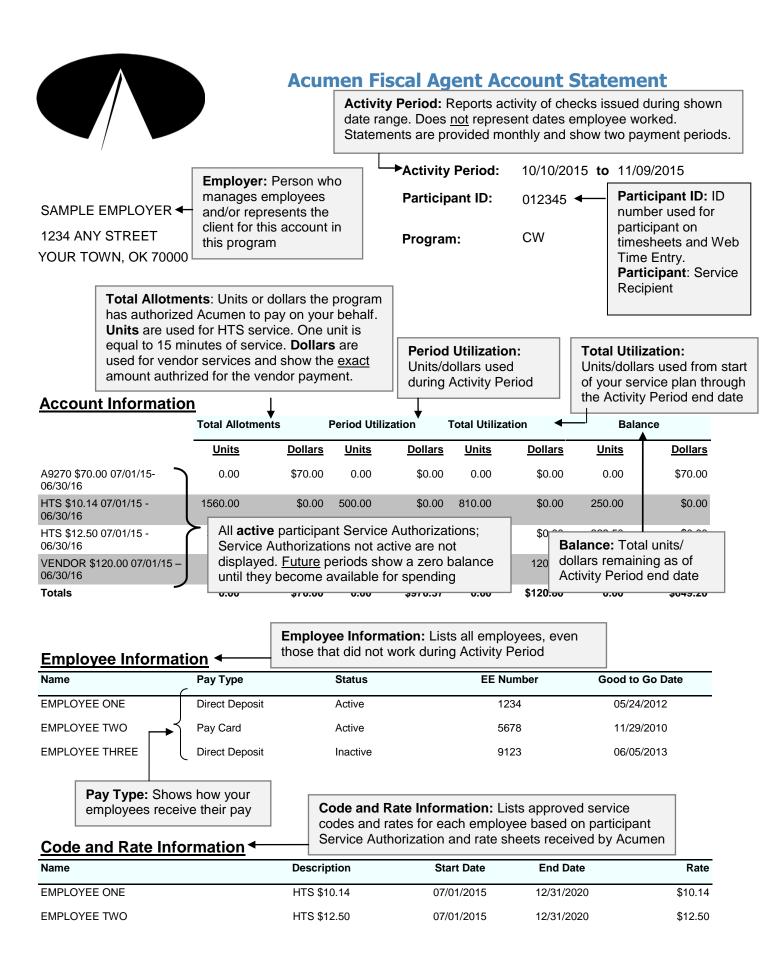

| Vendor Check Information |             | <b>Vendor Check Information:</b> Details of checks issued for each vendor paid based on payment request submitted. Each vendor check issued in Activity Period is listed in a separate Vendor Check Information section. |  |          |          |  |  |
|--------------------------|-------------|--------------------------------------------------------------------------------------------------------------------------------------------------------------------------------------------------------------------------|--|----------|----------|--|--|
| Check #:                 | 12345678    |